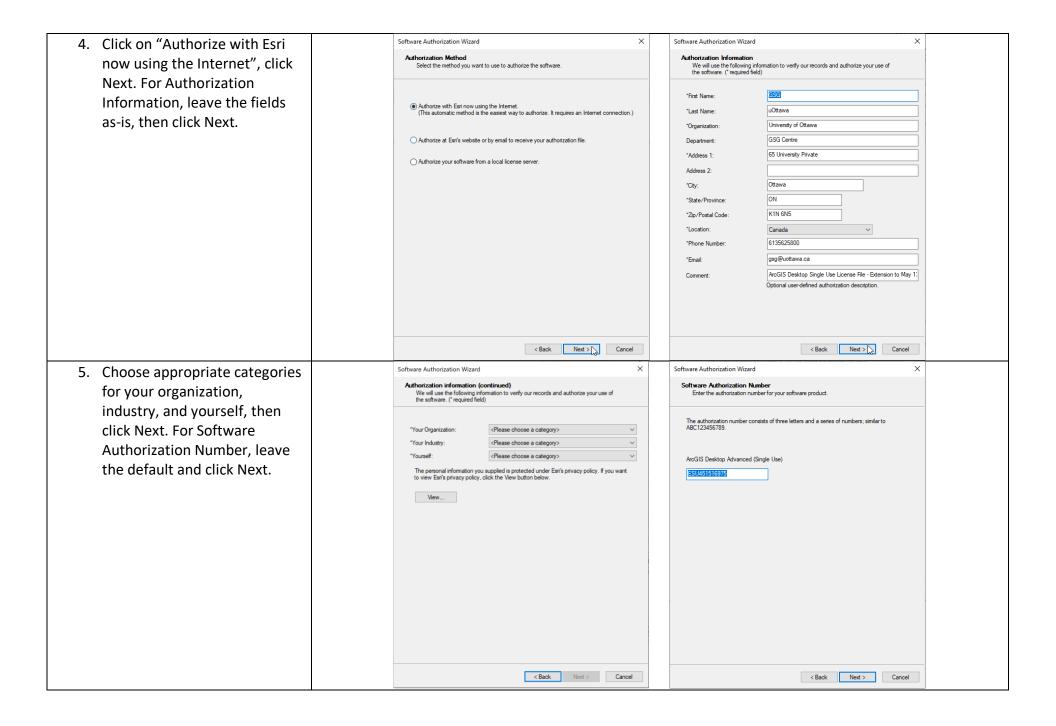

6. Select "I have authorization Software Authorization Wizard × Software Authorization Authorize Software Extensions Evaluate Software Extensions number(s) to authorize one or more extensions" and click You have not provided authorization information for one or more of the ArcGIS Desktop extensions. If you would like to try an evaluation copy of an extension listed below, select the Options Next. By default, all of these OI do not want to authorize any extensions at this time. desired extension and add it to the evaluation list. extensions should be included I have authorization number(s) to authorize one or more extensions. Available Extensions Evaluation Extensions with your software. Click Next 3D Analyst Data Interoperability Feature Authorization Number again on the Evaluate Data Reviewer -> 3D Analyst Full Motion Video Software Extensions page. Spatial Analyst Geostatistical Analyst Network Analyst Network Analyst <--Publisher Publisher Schematics Data Interoperability Spatial Analyst Geostatistical Analyst Tracking Analyst Tracking Analyst Workflow Manager Schematics Full Motion Video Workflow Manager Data Reviewer LocateXT ESU475894248 Note: If you have previously authorized any of these extensions, additional evaluations cannot < Back Next > < Back Next > 7. Your software should now be Software Authorization X authorized. You can click Authorizing Software Finish and begin using your ArcGIS Desktop software. Happy mapping! Authorizing Software.. Congratulations, your software has been authorized and is now ready for use. < Back Finish Cancel