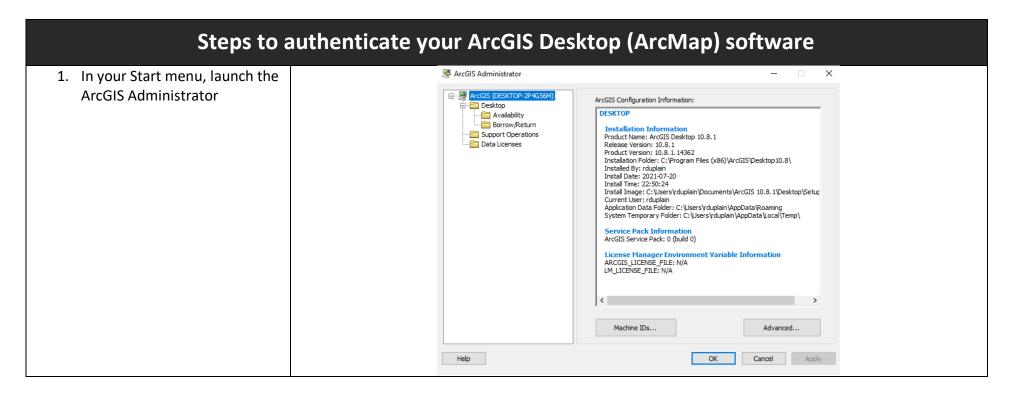

## **Authentication guide for the ArcGIS Desktop software (students)**

Updated: 2022-04-28

Created by: gsg@uottawa.ca

## Before using this guide:

- This guide is meant for <u>current University of Ottawa students</u> who need to authenticate their ArcGIS Desktop (ArcMap) software.
- For information on how to install ArcGIS Desktop, see: https://uottawa.libguides.com/c.php?g=711914&p=5100817#ArcGIS%20Desktop
- To acquire a valid single use license file to authenticate your version of ArcGIS Desktop, visit: <a href="https://it.uottawa.ca/software/arc-gis">https://it.uottawa.ca/software/arc-gis</a>