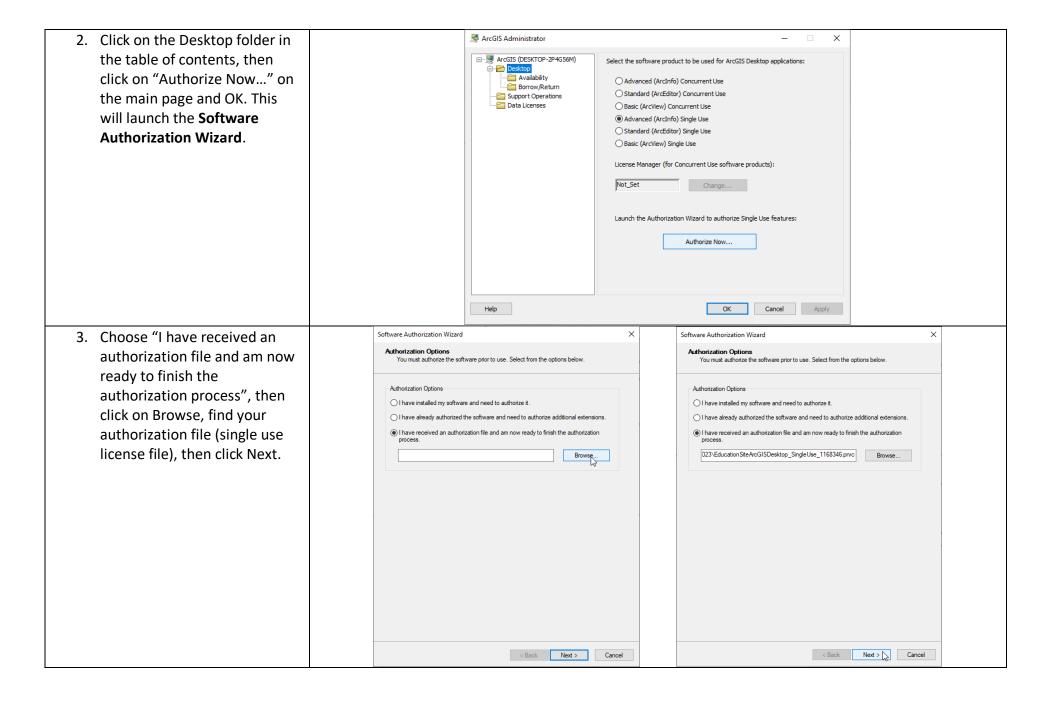

## **Authentication guide for the ArcGIS Desktop software (students)**

Updated: 2022-04-28

Created by: gsg@uottawa.ca

## Before using this guide:

- This guide is meant for <u>current University of Ottawa students</u> who need to authenticate their ArcGIS Desktop (ArcMap) software.
- For information on how to install ArcGIS Desktop, see: https://uottawa.libguides.com/c.php?g=711914&p=5100817#ArcGIS%20Desktop
- To acquire a valid single use license file to authenticate your version of ArcGIS Desktop, visit: <a href="https://it.uottawa.ca/software/arc-gis">https://it.uottawa.ca/software/arc-gis</a>