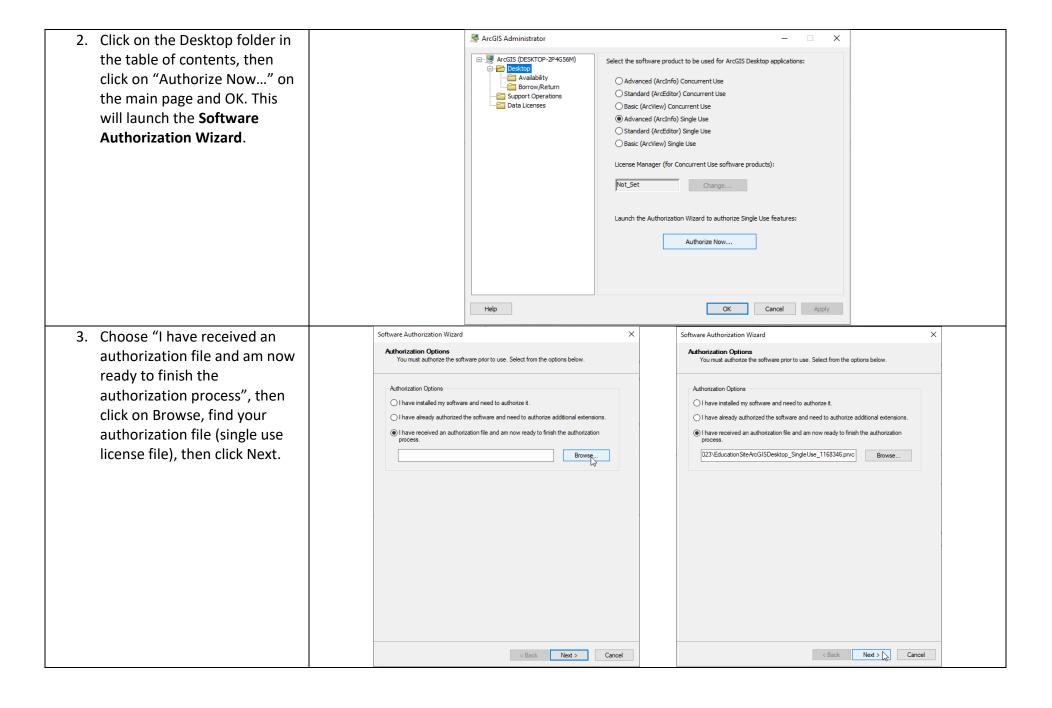

## **Authentication guide for the ArcGIS Desktop software (for faculty/staff)**

Updated: 2022-04-28

Created by: gsg@uottawa.ca

## Before using this guide:

- This guide is meant for current University of Ottawa faculty/staff who need to authenticate their ArcGIS Desktop (ArcMap) software.
- For information on how to install ArcGIS Desktop, see: <a href="https://uottawa.libguides.com/c.php?g=711914&p=5100817#ArcGIS%20Desktop">https://uottawa.libguides.com/c.php?g=711914&p=5100817#ArcGIS%20Desktop</a>
- To acquire a single use license file to authenticate your version of ArcGIS Desktop, visit: <a href="https://www.uottawa.ca/about-us/information-technology/services/software">https://www.uottawa.ca/about-us/information-technology/services/software</a>