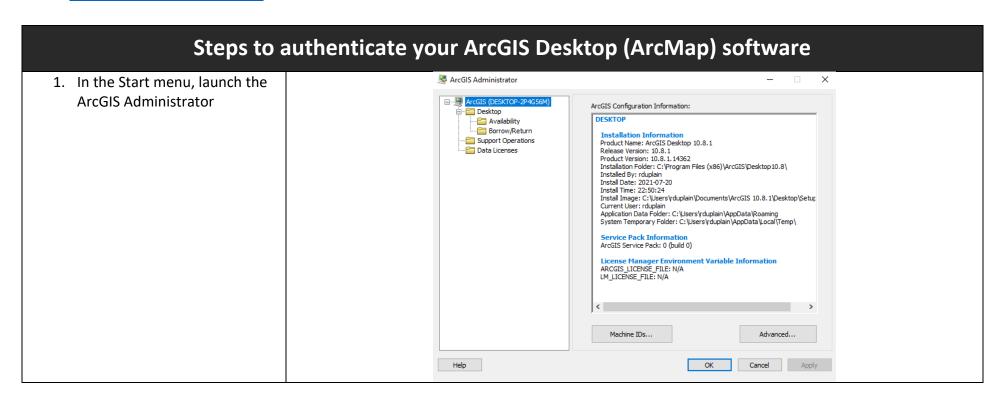

## **Authentication guide for the ArcGIS Desktop software (for faculty/staff)**

Updated: 2022-04-28

Created by: gsg@uottawa.ca

## Before using this guide:

- This guide is meant for current University of Ottawa faculty/staff who need to authenticate their ArcGIS Desktop (ArcMap) software.
- For information on how to install ArcGIS Desktop, see: <a href="https://uottawa.libguides.com/c.php?g=711914&p=5100817#ArcGIS%20Desktop">https://uottawa.libguides.com/c.php?g=711914&p=5100817#ArcGIS%20Desktop</a>
- To acquire a single use license file to authenticate your version of ArcGIS Desktop, visit: <a href="https://www.uottawa.ca/about-us/information-technology/services/software">https://www.uottawa.ca/about-us/information-technology/services/software</a>