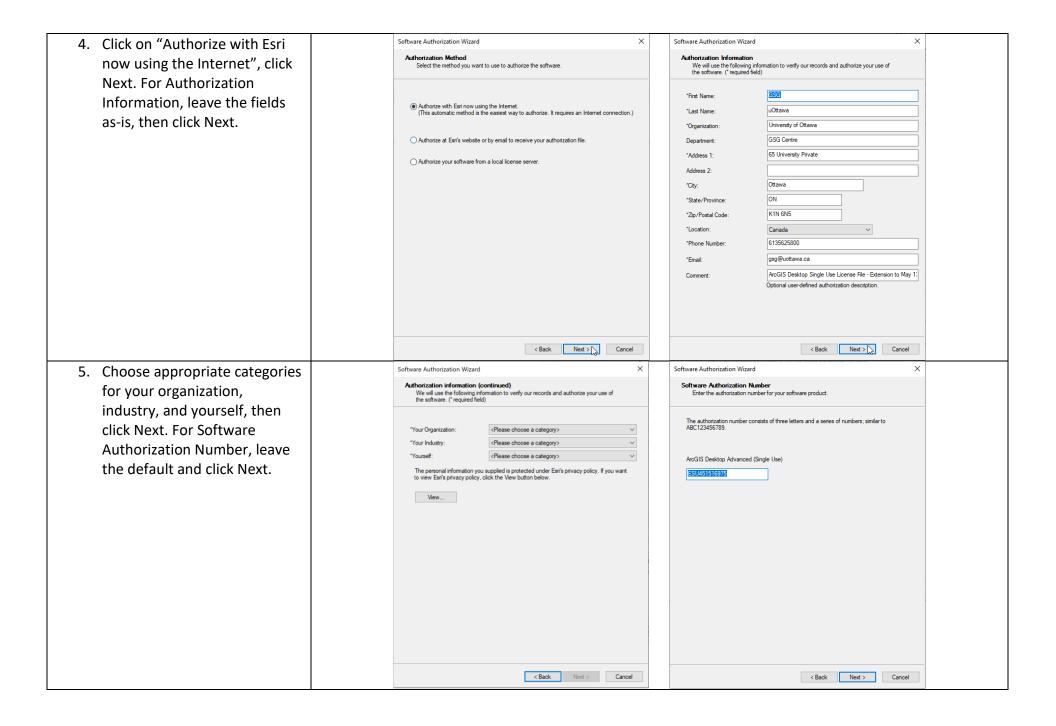

6. Select "I have authorization Software Authorization Wizard  $\times$ Software Authorization Authorize Software Extensions Evaluate Software Extensions number(s) to authorize one or more extensions" and click You have not provided authorization information for one or more of the ArcGIS Desktop extensions. If you would like to try an evaluation copy of an extension listed below, select the Options Next. By default, all of these desired extension and add it to the evaluation list. OI do not want to authorize any extensions at this time. extensions should be included I have authorization number(s) to authorize one or more extensions. Available Extensions Evaluation Extensions with your software. Click Next 3D Analyst Data Interoperability Feature Authorization Number again on the Evaluate Data Reviewer -> 3D Analyst Full Motion Video Software Extensions page. Spatial Analyst Geostatistical Analyst Network Analyst Network Analyst <--Publisher Publisher Schematics Data Interoperability Spatial Analyst Geostatistical Analyst Tracking Analyst Tracking Analyst Workflow Manager Schematics Full Motion Video Workflow Manager Data Reviewer LocateXT ESU475894248 Note: If you have previously authorized any of these extensions, additional evaluations cannot < Back Next > < Back Next > 7. Your software should now be × Software Authorization authorized. You can click Authorizing Software Finish and begin using your ArcGIS Desktop software. Happy mapping! Authorizing Software.. Congratulations, your software has been authorized and is now ready for use. < Back Finish ► Cancel